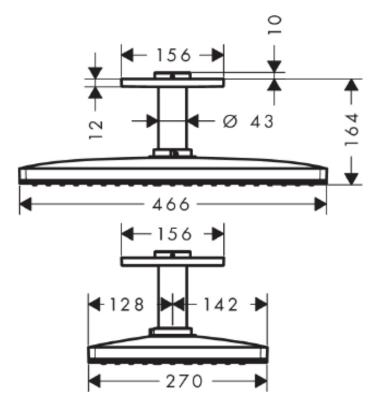

## **SPECIFICATION** SHEET - fittings

| BRAND:                         | hansgrohe                                                                                                                                     | Product Phot |
|--------------------------------|-----------------------------------------------------------------------------------------------------------------------------------------------|--------------|
| ORIGIN:                        | Germany                                                                                                                                       |              |
| SERIES:                        | Overhead Showers                                                                                                                              |              |
| PRODUCT<br>DESCRIPTION:        | Raindmaker Select 460 1jet overhead shower Rain sprays, with EcoSmart water saving with ceiling extension 100mm Flow rate: 9 l./min. at 3 bar |              |
| MODEL No.                      | 24012 400                                                                                                                                     |              |
| FINISH/COLOUR:                 | White / Chrome                                                                                                                                |              |
| DIMENSIONS:                    | 466mm x 270mm                                                                                                                                 |              |
| OPTIONAL<br>MATCHING<br>PARTS: | 01800180 iBox                                                                                                                                 |              |