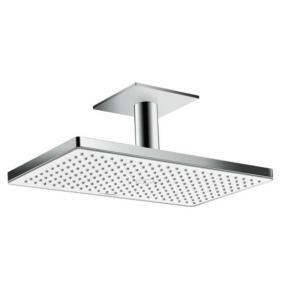

## **SPECIFICATION** SHEET - fittings

| BRAND:                         | hansgrohe                                                                                                                                     | Product Phot |
|--------------------------------|-----------------------------------------------------------------------------------------------------------------------------------------------|--------------|
| ORIGIN:                        | Germany                                                                                                                                       |              |
| SERIES:                        | Overhead Showers                                                                                                                              |              |
| PRODUCT<br>DESCRIPTION:        | Raindmaker Select 460 1jet overhead shower Rain sprays, with EcoSmart water saving with ceiling extension 100mm Flow rate: 9 l./min. at 3 bar |              |
| MODEL No.                      | 24012 400                                                                                                                                     |              |
| FINISH/COLOUR:                 | White / Chrome                                                                                                                                |              |
| DIMENSIONS:                    | 466mm x 270mm                                                                                                                                 |              |
| OPTIONAL<br>MATCHING<br>PARTS: | 01800180 iBox                                                                                                                                 |              |